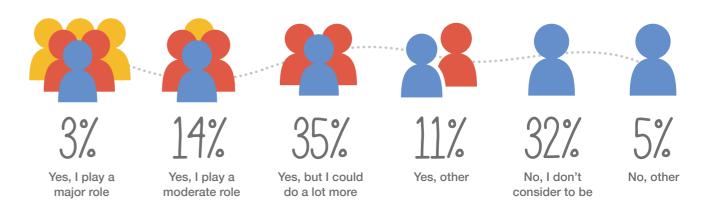

## A SENSE OF COMMUNITY

"We donate to charity via our running club"

- Survey Respondent

Do you generally consider yourself part of your community?

This online survey of 2000 UK adults was commissioned by PolicyBee and conducted by market research company OnePoll, in accordance with the Market Research Society code of conduct.