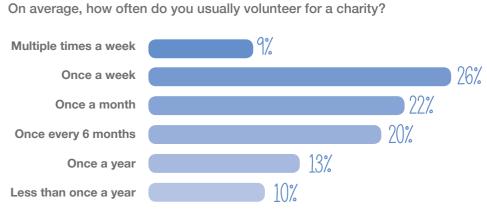

#### VOLUNTERING

"Being charitable is offering, free of any charge, your time, talents, wealth and knowledge to help others."

- Survey Respondent

Understanding the Role of a Charity

Do you ever volunteer for any charities?