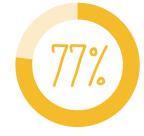

Said Yes

Are you aware of the charities that are supporting people in your local community?

Yes, I am fully aware

Yes, I am somewhat aware

No, I'd like to know more

No, and I don't want to know

Have you interacted with a local charity in the last year? i.e. used the support or services they provide