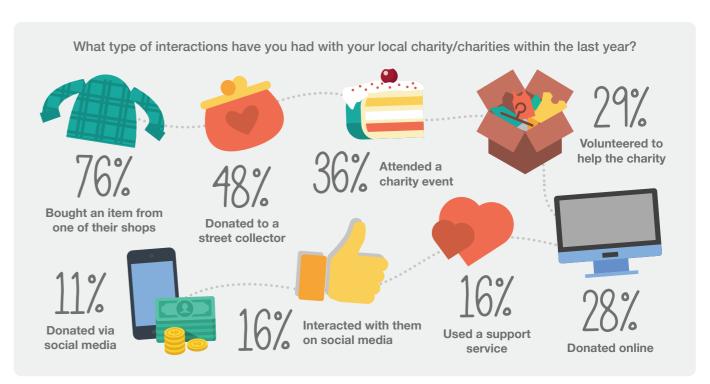

# ENGAGEMENT & AWARENESS

"In the last year I have donated items to a charity shop and supported them with a monthly SO"

- Survey Respondent

Understanding the Role of a Charity

Do you ever engage with any local charities in your area? i.e. use the support or services they provide

Said Yes

Are you aware of the charities that are supporting people in your local community?

Yes, I am fully aware

Yes, I am somewhat aware

No, I'd like to know more

No, and I don't want to know

Have you interacted with a local charity in the last year? i.e. used the support or services they provide