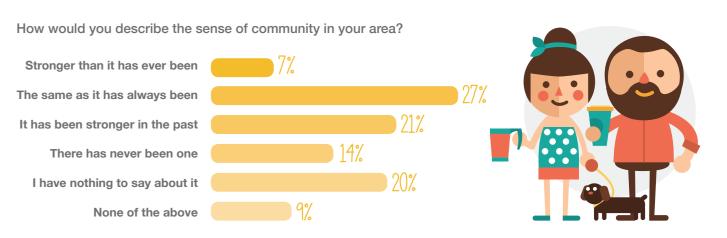

## A SENSE OF COMMUNITY

"We donate to charity via our running club"

- Survey Respondent

Do you generally consider yourself part of your community?

This online survey of 2000 UK adults was commissioned by PolicyBee and conducted by market research company OnePoll, in accordance with the Market Research Society code of conduct.