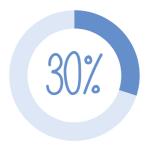

#### VOLUNTERING

"Being charitable is offering, free of any charge, your time, talents, wealth and knowledge to help others."

- Survey Respondent

Understanding the Role of a Charity

Do you ever volunteer for any charities?