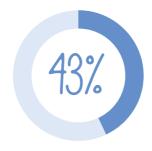

Said Yes

Are you aware of the charities that are supporting people in your local community?

Yes, I am fully aware

Yes, I am somewhat aware

No, I'd like to know more

No, and I don't want to know

Have you interacted with a local charity in the last year? i.e. used the support or services they provide

Said Yes