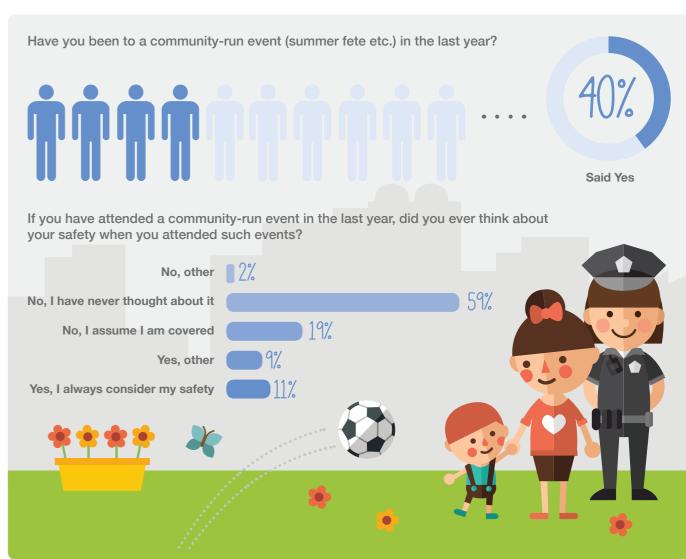

## A SENSE OF COMMUNITY

"We donate to charity via our running club"

- Survey Respondent

Do you generally consider yourself part of your community?

This online survey of 2000 UK adults was commissioned by PolicyBee and conducted by market research company OnePoll, in accordance with the Market Research Society code of conduct.