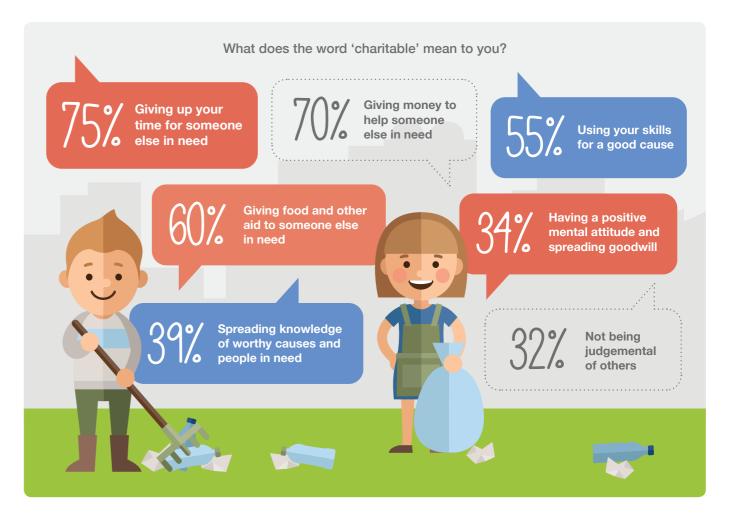

# ENGAGEMENT & AWARENESS

"In the last year I have donated items to a charity shop and supported them with a monthly SO"

- Survey Respondent

Understanding the Role of a Charity

Do you ever engage with any local charities in your area? i.e. use the support or services they provide