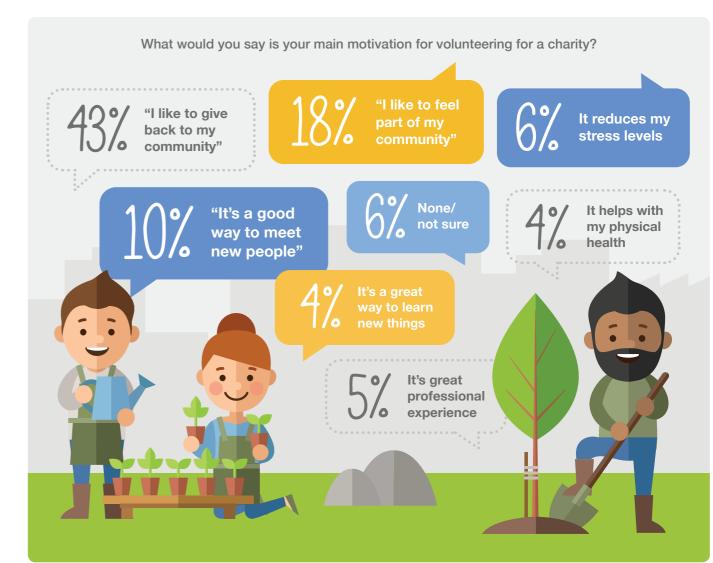

#### VOLUNTERING

"Being charitable is offering, free of any charge, your time, talents, wealth and knowledge to help others."

- Survey Respondent

Understanding the Role of a Charity

Do you ever volunteer for any charities?