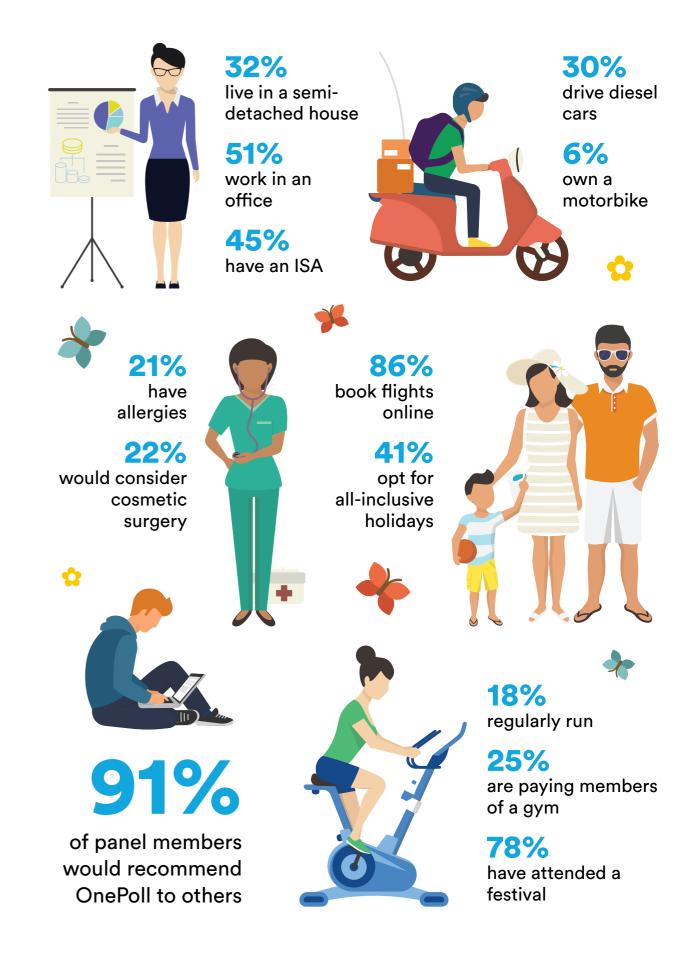

# children (under 18)

panel overview p9

84% use social media

94% of social media users are on Facebook

65% own a tablet

84% have bought groceries online the last 12 months

21% read the Daily Mail

48% listen to the radio daily

> 72% visit the BBC website for news

41% subscribe to online streaming services

panel overview **p11** 