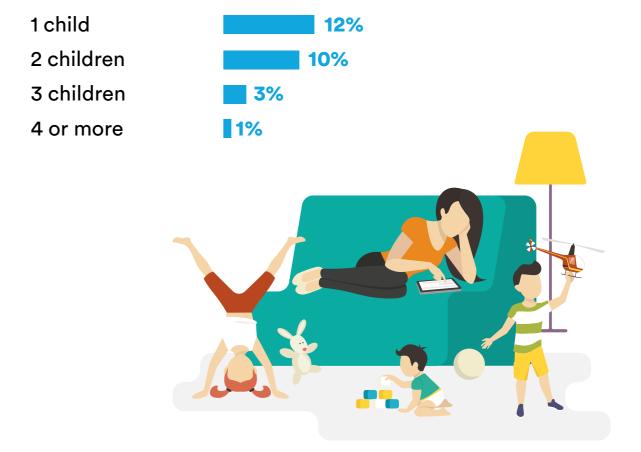

# children (under 18)

panel overview p9

84% use social media

94% of social media users are on Facebook

65% own a tablet

84% have bought groceries online the last 12 months

21% read the Daily Mail

48% listen to the radio daily