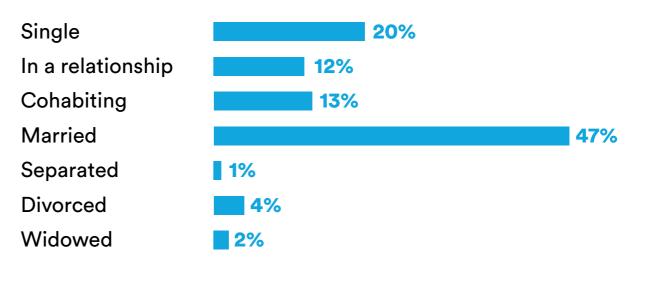

el ages 18-24 26% 25-34 35-44 45-54 55+ 18% 27% gender split 36% 64% Male **Female**

panel overview p5

# nationally representative samples



Our research insight and data analysis work to strengthen communications across a variety of sectors. OnePoll is trusted by the media and has generated more than 100,000 headlines in the last decade.



panel overview p7

# socio-economic groups



- A High managerial, administrative or professional
- **B** Intermediate managerial, administrative or professional
- C1 Supervisory, clerical and junior managerial, administrative or professional
- C2 Skilled manual workers
- **D** Semi and unskilled manual workers
- E State pensioners, casual or lowest grade workers, unemployed with state benefits only (also includes students)

## relationship status



# children (under 18)



panel overview p9



84% use social media

94% of social media users are on Facebook

65% own a tablet

84% have bought groceries online the last 12 months

21% read the Daily Mail

48% listen to the radio daily

> 72% visit the BBC website for news

41% subscribe to online streaming services





panel overview **p11** 

# onepoll.com



Scan the QR code to download the OnePoll app